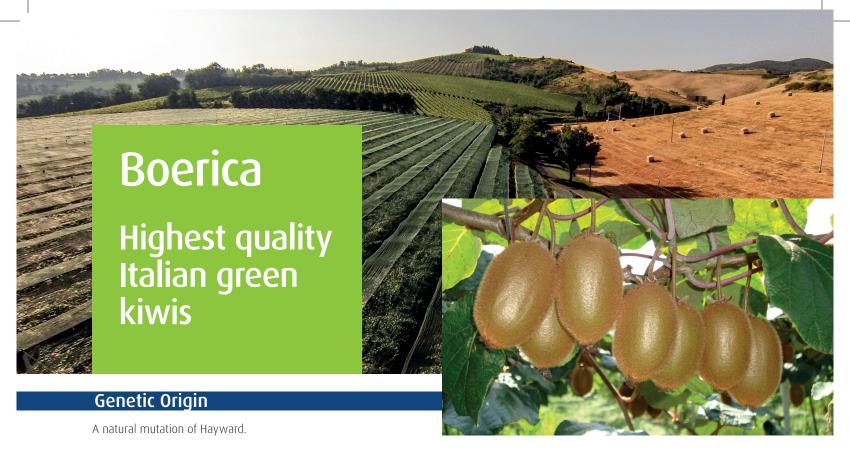

## Characteristics of fruit

- ✓ Pulp color: Standard green colour, very firm.
- ✓ Appearence: Cylindrical and elongated (larger than Hayward) and with a length/diameter ratio of 1.44 (for Hayward it is 1.26).
- ✓ Size: Large (average weight: above 100 g).
- ✓ Organileptic characteristics: high gustatory qualities, sweet and juicy flesh.
- ✓ Nutraceutical properties: High content of Vitamin C.
- ✓ Shelf life: Good.