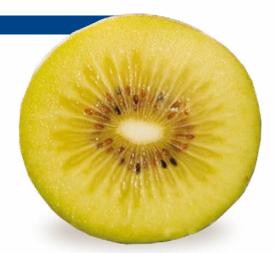

## Jinyan

The yellow kiwifruit designed for overseas markets

## **Characteristics of fruit**

- Pulp colour: bright yellow.
- $\checkmark$  Appearance: cylindrical shape, smooth skin.
- ✓ Size: medium-large (larger than Hayward).
- Organoleptic characteristics: tender, juicy flesh with a sweet, aromatic flavour.
- Nutraceutical properties: high content of vitamin C (60% higher than Hayward on average).
- Storage shelf life: very good, up to seven months in the refrigerator.