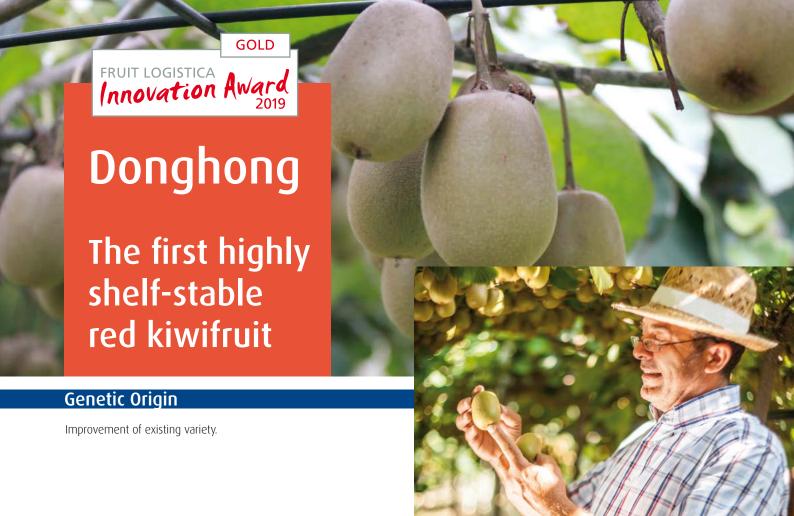

## Characteristics of fruit

- ✓ Colour of flesh: yellow gold exocarp, bright red endocarp.
- ✓ Appearance: cylindrical shape, thick skin, smooth/hairless.
- ✓ Size: medium (80-90 g).
- Organoleptic characteristics: high dry matter content, high sugar content, sweet and intense flavour.
- Nutraceutical properties: high vitamin C content (120-150 mg/100g).
- Storage shelf life: excellent shelf life, over 5 months in the refrigerator.