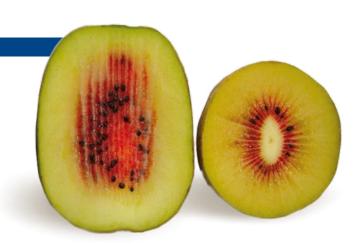

## Characteristics of fruit

- ✓ Colour of flesh: yellow gold exocarp, bright red endocarp.
- ✓ Appearance: cylindrical shape, thick skin, smooth/hairless.
- ✓ Size: medium (80-90 g).
- Organoleptic characteristics: high dry matter content, high sugar content, sweet and intense flavour.
- Nutraceutical properties: high vitamin C content (120-150 mg/100g).
- Storage shelf life: excellent shelf life, over 5 months in the refrigerator.